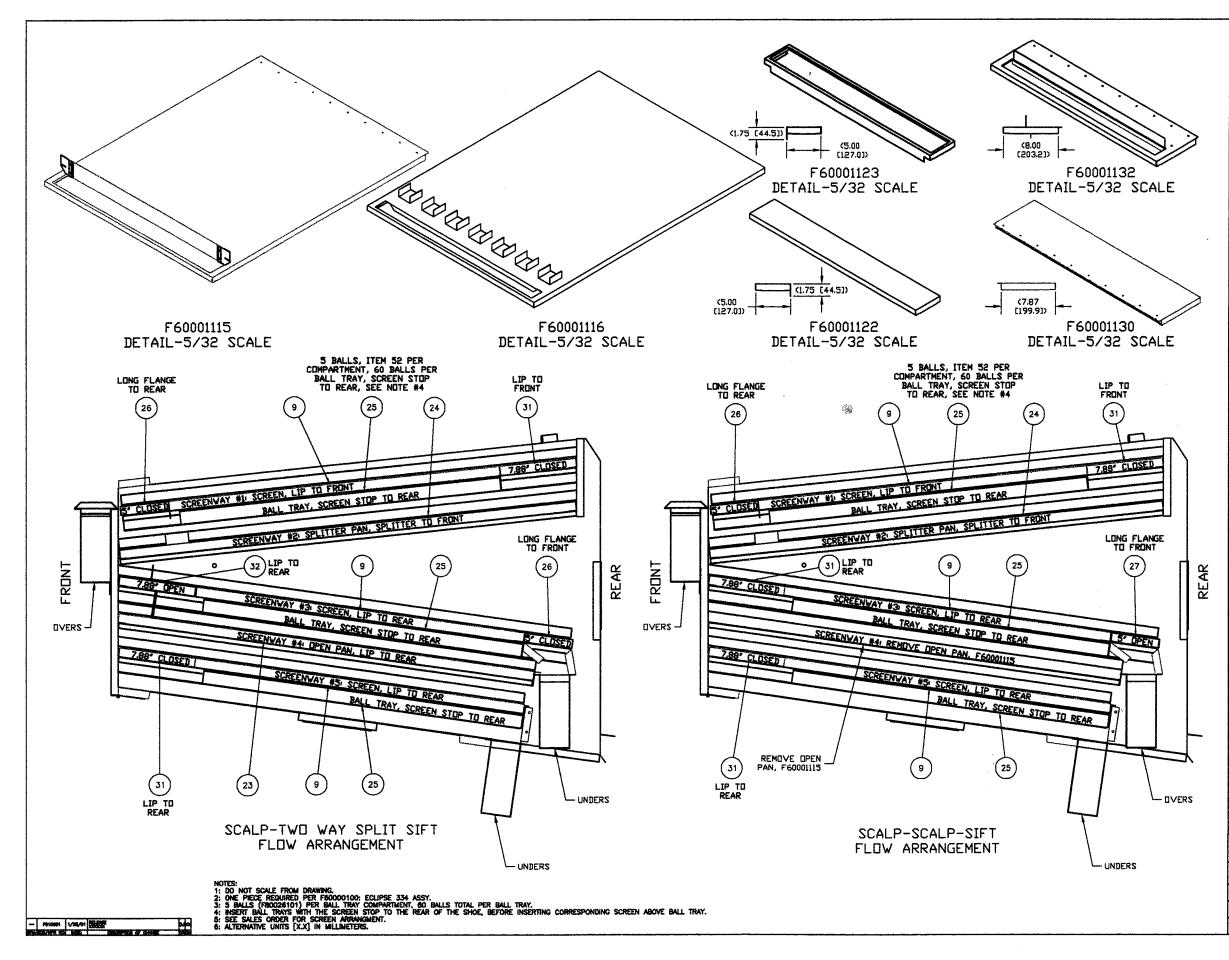

The bottom two screen decks can be configured in either a split-sift or scalp-sift configuration. Trash, weed seeds, foreign material, and splits drop through the bottom sift screens while the good product passes over them. Next, the product is routed through a positive column of air from the bottom fan. The aspiration effectively removes any lightweight trash and dust that may have remained after screening.

After the round hole top screen has removed the objectionable foreign material larger than the commodity being cleaned, the perforations of the lower two screens go to work. <u>Both</u> bottom screens must have the same screen size in them if the machine is set up as a split flow in the bottom two screens. The bottom two screens removes foreign material smaller than the product being cleaned. Any immature kernels, sand, dirt, or small weed seeds drop through the bottom two screen and the good commodity passes over the bottom two screens. For most commodities, an oblong sifting bottom screen is recommended.

After the round hole top screen has removed the objectionable foreign material larger than the commodity being cleaned, the perforations of the lower two screens go to work. **Both bottom screens must have the same screen size in them if the machine is set up as a split flow in the bottom two screens.** The bottom two screens remove foreign material smaller than the product being cleaned. Any immature kernels, sand, dirt, or small weed seeds drop through the bottom two screen and the good commodity passes over the bottom two screens. For most commodities, an oblong sifting bottom screen is recommended. If split flow is not desired in the bottom two screens the flow can be changed to be a scalp sift set up in the bottom two screens. To change to this set do the following

1 Take the pan out between the second and third screens.

2 Remove the splitter that slides into the second screenway and replace it with a screen blank that has been provided with the machine.

When selecting screens for any kind of seed or grain, it is always necessary to take into consideration the condition of the commodity and the foreign material (FM) mixed with it. It is frequently necessary to use screens that will remove a small percentage of the good commodity with the foreign material in order to make the end product marketable. Screen recommendations are located in this manual

When placing screens, ball trays and blanks back into the machine after cleanup, its best to start on the bottom screen. When placing the screen, ball tray and blanks into the screenway slide each section into the screenway. After the screen and accessory pieces have been correctly positioned, slide them back as far as possible against the screen stops. The lips on all screens and/or blanks will always be facing down hill and should be lipped over the next screen or blank. The ball trays contain five balls per compartment and should be checked periodically for wear. If the ball diameters are less than 1-5/16 inches, or have lost some of their bounce they should be replaced.