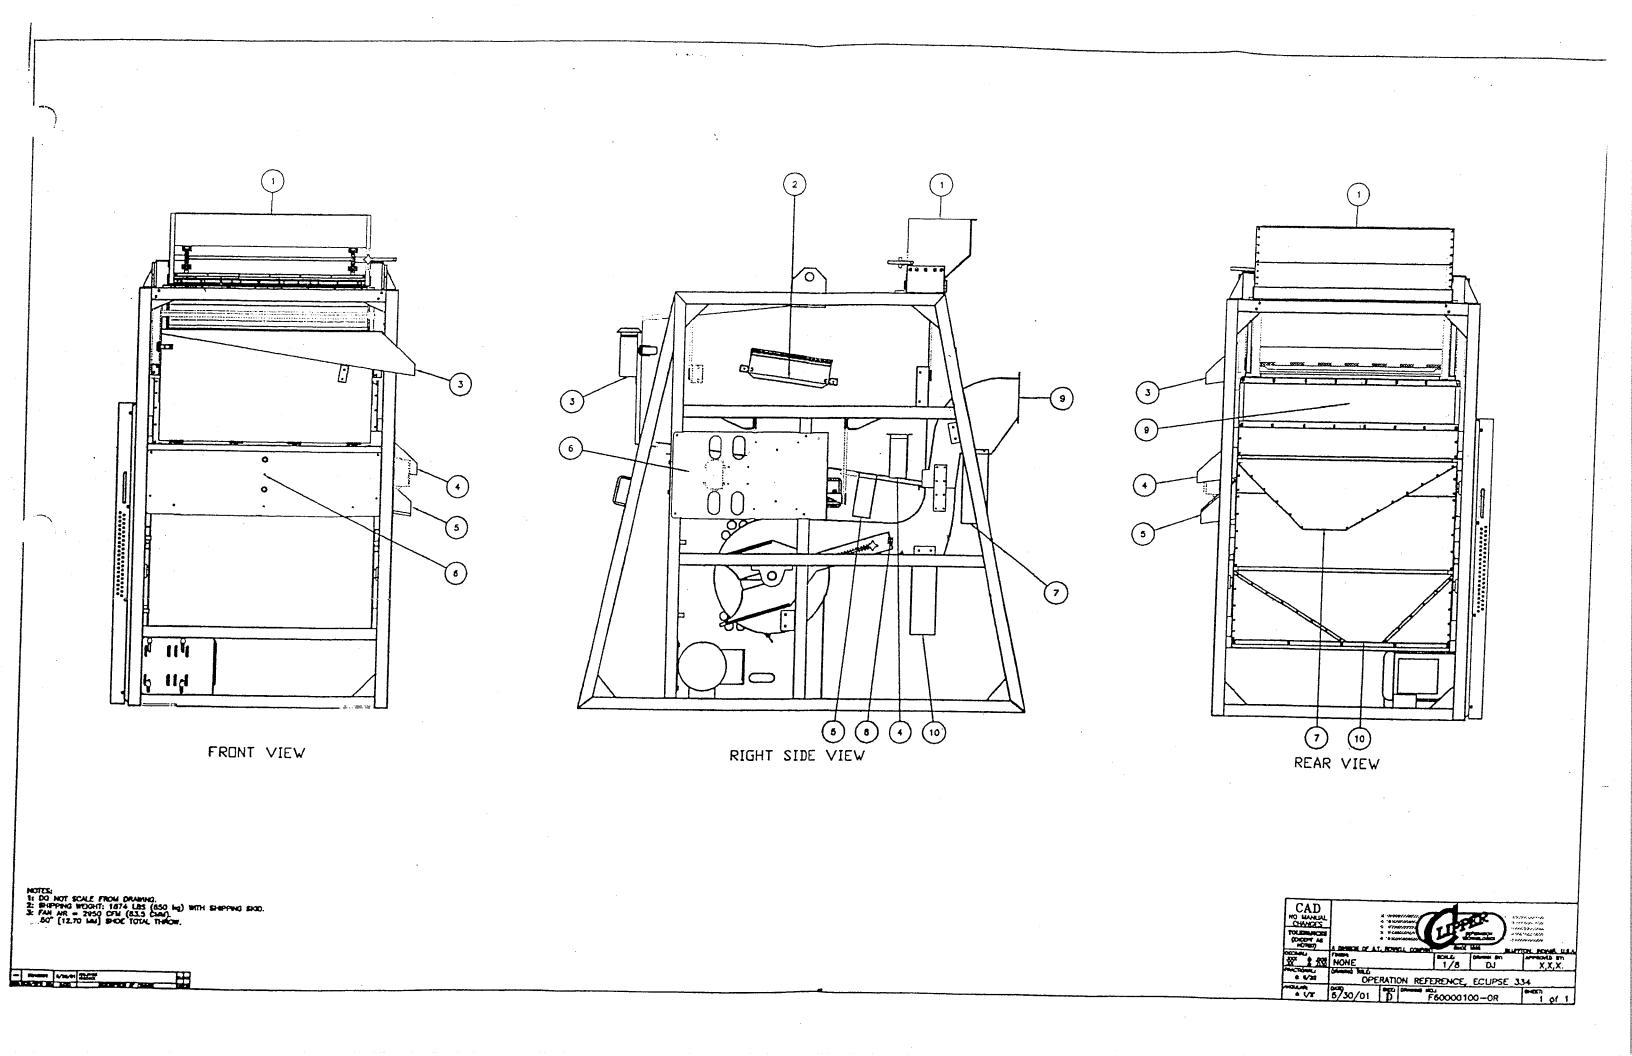

#### PRODUCT DISCHARGES

Before operating this equipment be sure that all discharges are properly spouted so that all material is efficiently transported from the machine.

The Eclipse REFERENCE ILLUSTRATION shows each of the product discharges. The discharges are as follows:

- 1. Scalping Discharges: There is one top screen discharge included (item 3)on the shoe.
- 2. Siftings Discharges: There are two siftings discharges included (item 4 and 5) on the shoe if the two bottom screens are run in the Split-flow setup.
- 3. Air Discharges: All heavy air liftings trash discharges out of one spout (item 7)All air discharges from one air duct located at the back of the machine (item 9).
- 4. Clean Grain Discharge: The good product is discharged through the bottom of the machine (item 10).

Please refer to the REFERENCE ILLUSTRATION to reference the following numbers. With the internal gate inside the inlet hopper closed (1) start the machine. Set both the bottom air slides at 1/2 way. The eccentric (7) shaft speed is already set at 400 RPM at the factory.