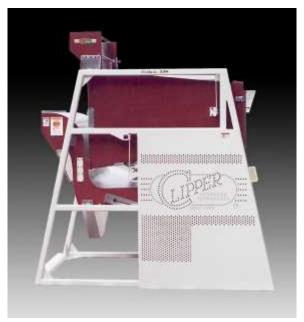

# **The Clipper Eclipse 334**

The Clipper Eclipse 334 is the second in a line of small to moderate sized cleaners designed to meet low maintenance and easy cleanout requirements of today's seedsman. The 334 is engineered to fill the need for a conveniently sized, versatile cleaner, and is designed to be portable or stationary. The Eclipse 334 utilizes ball trays for screen cleaning and an efficient air flow design for effective sizing and separation.

# Screens & Commodity Flow

The Clipper Eclipse 334 features three (3) screen decks. Each screen is 34"x 34". The top screen removes product larger than the desired seed. The "scalped off" material exits the front of the machine, while the good product falls through the screen.

# **Construction & Options**

Construction features a heavy-duty tubular steel frame with a balanced counter throw, and a shoe made from high performance 13-ply marine grade hardwood laminant. The Eclipse 334 allows for easy connection to an auger or vibratory conveyor. An expanded surge hopper and bagging option are also available.