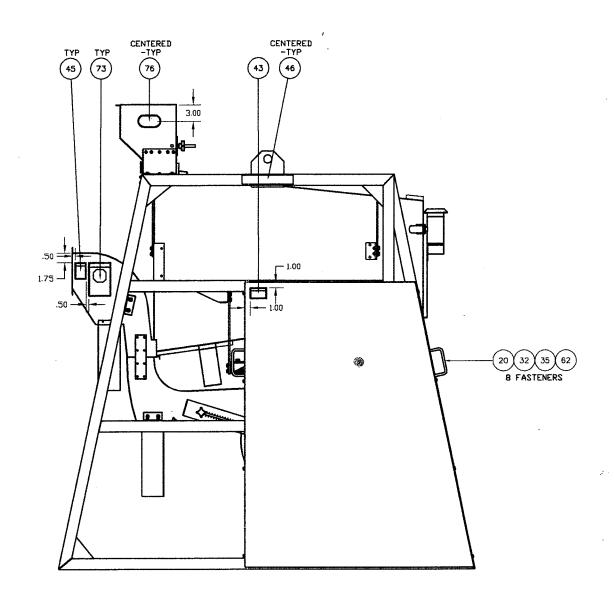

#### PRODUCT DISCHARGES

Before operating this equipment be sure that all discharges are properly spouted so that all material is efficiently transported from the machine.

The Eclipse REFERENCE ILLUSTRATION shows each of the product discharges. The discharges are as follows:

- 1. Scalping Discharges: There is one top screen discharge included (item 3)on the shoe.
- 2. Siftings Discharges: There are two siftings discharges included (item 4 and 5) on the shoe if the two bottom screens are run in the Split-flow setup.
- 3. Air Discharges: All heavy air liftings trash discharges out of one spout (item 7)All air discharges from one air duct located at the back of the machine (item 9).
- 4. Clean Grain Discharge: The good product is discharged through the bottom of the machine (item 10).

|--|--|

| 80                | F92401080              | 5             | BEARING, PB 1.50" VAK                                                      |
|-------------------|------------------------|---------------|----------------------------------------------------------------------------|
| 79                | F88500016              | 1             | TAG-CLEAN SEED DISCHARGE                                                   |
| 78                | F83453403              | 4             | SMS, #10 X 3/4" PAN HD                                                     |
| 77                | F82700011              | 1             | TAG-GUARD MACHINE WARNING                                                  |
| 76                | F80003616              | 2             | DECAL, CLIPPER, 2.25 X 7.00"                                               |
| 75                | F80003615              | 2             | DECAL, CLIPPER, 5 X 14"<br>DECAL-NAME PLATE, CLIPPER                       |
| 74                | F80003539              | 1             | DECAL-NAME PLATE, COPPER<br>DECAL, WARNING STOP                            |
| 73                | F80003538              | 2             |                                                                            |
| 72                | F60004100              | 1             | FRAME WLDMT, ECLIPSE 334                                                   |
| 71                | F60003100              | 1             | HOPPER ASSY, ECLIPSE 334                                                   |
| 70                | F60002100              | 1             | FAN HOUSING ASSY, ECLIPSE 334                                              |
| 69                | F60001100              | 1             | SHOE ASSY, ECLIPSE 334                                                     |
| 68                | F60000120              | 1             | COUNTERWEIGHT ASSY, ECLIPSE 334                                            |
| 67                | F60000119              | 4             | ECCENTRIC BOLT, ECLIPSE 334<br>PANEL, ELECTRIC MNT, ECLIPSE 334            |
| 56                | F60000115              | 1             |                                                                            |
| 65                | F60000114              | 1             | PANEL, FRONT, ECLIPSE 334                                                  |
| 64                | F60000111              | $\frac{1}{1}$ | SHAFT, ECC 1.50 X 45.88", ECLIPSE 334<br>BK PLT, DRV GD, RH, ECLIPSE 334   |
| 63                | F60000109              |               |                                                                            |
| 62                | F60000107              | 1             | GUARD, DRIVE RH, ECLIPSE 334                                               |
| 61                | F60000105              | 2             | SLIDE, AIR ADJUSTEMENT, ECLIPSE 334<br>SHAFT, FAN 1.50X45.88", ECLIPSE 334 |
| 60                | F60000104              | 1             |                                                                            |
| 59                | F60000103              | 2             | MNT BRKT, LONG, FAN HSG, ECLIPSE 334                                       |
| 58                | F60000102              | 16            | CAP, HANGER, ECLIPSE                                                       |
| 57                | F60000013              | 4             | FASTENER, PITMAN .410                                                      |
| 56                | F60000012              | 4             | PITMAN ARM, ECLIPSE                                                        |
| 55                | F60000002              | 4             | MNT BRKT, RH, FAN HSG, ECLIPSE 324<br>HANGER, SHOE, ECLIPSE                |
| 54                | F60000001              | 8             |                                                                            |
| 53                | F19804702              | 4             | FASTENER, PITMAN .500                                                      |
| 52                | F19503600<br>F19503600 | 2             | ECC ASSY 1.50" BRNG, .50" THROW                                            |
| 51                |                        | 2             | ECC ASSY 1.50" BRNG, .50" THROW                                            |
| 50                | 80015508               | 72            | TRIM, BLK VINYL DUAL LIP #6                                                |
| 49                | 80010516               | $\frac{1}{1}$ | PLUG, NYLON .88" FINISHING<br>LABEL, DANGER KEEP HANDS CLEAR               |
| 48                | 80006509               | · ·           |                                                                            |
| 47                | 80006003               | 2             | KNOB, FOUR PRONG 1/4-20 X 1.00"<br>DECAL, ECLIPSE 334                      |
| 46                | 80003692               | 2             |                                                                            |
| 45                | 80003648               | 2             | DECAL, WARNING AIR BLAST<br>DECAL, WARNING MOVING PART                     |
| 44                | 80003647               | 1             | DECAL, WARNING MOVING PART                                                 |
| 43<br>42          | 80003643               | 1 2           | DECAL, WARNING BELL & CHAIN<br>DECAL, WARNING FAN BLADE                    |
|                   | 80003642               | _             | DECAL, WARNING FAN BLODE<br>DECAL, DANGER, CVR SECURED                     |
| 41                | 80003568               | 1             |                                                                            |
| 40<br>39          | 70001021<br>66784400   | 5<br>28       | CLAMP, CONDUIT 1/2"                                                        |
| 39<br>38          | 66783800               | 12            |                                                                            |
| 37                | 66783300               |               | NUT, LOCK SERR FLNG, 5/16-18 PLT                                           |
| 36                | 66444400               | 14            | NUT, HEX LOCK SERR FLNG, 1/4-20 PLT<br>WASHER, LOCK 3/8" PLT               |
| 35                | 66443300               | 10            | WASHER, LOCK 3/8 FET                                                       |
| 34                | 66442600               | 3             | WASHER, LOCK #10                                                           |
| 33                | 66404400               | 10            | WASHER, FLAT 3/8" PLT                                                      |
| 32                | 66403300               | 10            | WASHER, FLAT 1/4"                                                          |
| 31                | 66402600               | 4             | WSHR, FLAT #10                                                             |
| 30                | 66084400               | 14            | NUT. HFX 3/8-16 PLT                                                        |
| 29                | 66082600               | 3             | NUT, HEX 3/8-16 PLT<br>NUT, HEX 10-24 PLT                                  |
| 28                | 65483312               |               | SCW, MACH 1/4-20X1/2" HX SLT HD T/C                                        |
| 27                | 65482617               | 8             | SCW, 10-24 X 1/2" HX SLT HD T/C                                            |
| 26                | 65482212               | 4             | SCW, MACH 8-32X1/2" HX SLT HD T/C                                          |
| 25                | 62584446               | 10            | HHCS, 3/8-16 X 3.50"                                                       |
| 24                | 62584426               | 8             | HHCS, 3/8-16 X 1.25"                                                       |
| 23                | 62584422               | 8             | HHCS, 3/8-16 X 1.00" PLT                                                   |
| 22                | 62583339               | 16            | HHCS, 1/4-20 X 2.75"                                                       |
| 21                | 62583322               | 12            | HHCS, 1/4-20 X 1.00"                                                       |
| 20                | 62583312               | 8             | HHCS, 1/4-20 X 1/2"                                                        |
| 19                | 62342608               | 3             | SCW, MACH PAN SLT HD 10-24X3/8" PLT                                        |
| 18                | 60284428               | 8             | BOLT, CARR 3/8-16 X 1.50"                                                  |
| 17                | 60283828               | 12            | BOLT. CARR 5/16-18 X 1.50"                                                 |
| 16                | 60283328               | 4             | BOLT, CARR 1/4-20 X 1.50"                                                  |
| 15                | 44010918               | 1             | BSHG, QD SK 1.500"                                                         |
| 14                | 44010518               | 1             | BSHG, QD SDS 1.500"                                                        |
| 13                | 43120280               | 1             | SHEAVE, 2813.6 SK                                                          |
| 12                | 43110123               | 1             | SHEAVE, 185.8 SDS                                                          |
| 11                | 40000520               | 21            | V-BELT SZ B LINK TYPE PWR TWST                                             |
| 10                | 31014021               | 1             | COVER, CLOSED, GANG BOX                                                    |
| 9                 | 31014019               | 1             | BOX, GANG 1/2" FSC                                                         |
| 8                 | 31011503               | 2             | NUT, WIRE #30-174                                                          |
| 7                 | 31008501               | 1             | RING, TERMINAL 10 INSULATED                                                |
| 6                 | 31002712               | $\frac{1}{1}$ | CONN. 1/2" L/T STR NYL                                                     |
| 5                 | 31001702               | 7             | CONDUIT, LIQ-TITE 1/2"                                                     |
| 4                 | 303311600              | 102           | WIRE, LEAD #16 GREEN                                                       |
| <del>4</del><br>3 | 30311600               | 102           | WIRE, LEAD #16 BLACK                                                       |
| 2                 | 30301600               | 102           |                                                                            |
|                   | 1 00001000             |               | MINE, LEND \$10 MOLE                                                       |
| 1                 |                        | 1             | MTR PKG-SEE SALES ORDER                                                    |