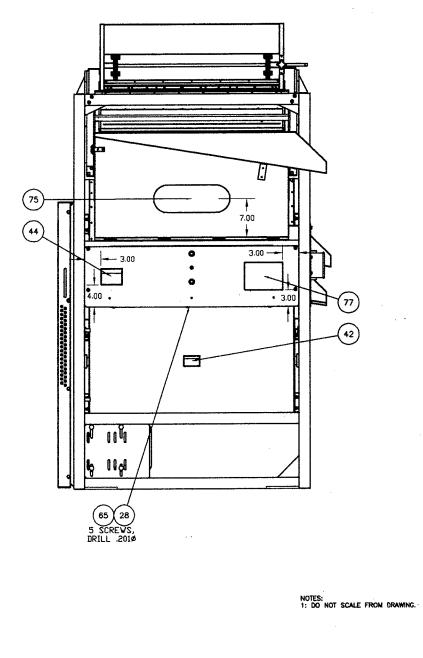

|--|--|

| 80                | F92401080              | 5             | BEARING, PB 1.50" VAK                                                      |
|-------------------|------------------------|---------------|----------------------------------------------------------------------------|
| 79                | F88500016              | 1             | TAG-CLEAN SEED DISCHARGE                                                   |
| 78                | F83453403              | 4             | SMS, #10 X 3/4" PAN HD                                                     |
| 77                | F82700011              | 1             | TAG-GUARD MACHINE WARNING                                                  |
| 76                | F80003616              | 2             | DECAL, CLIPPER, 2.25 X 7.00"                                               |
| 75                | F80003615              | 2             | DECAL, CLIPPER, 5 X 14"<br>DECAL-NAME PLATE, CLIPPER                       |
| 74                | F80003539              | 1             | DECAL-NAME PLATE, COPPER<br>DECAL, WARNING STOP                            |
| 73                | F80003538              | 2             |                                                                            |
| 72                | F60004100              | 1             | FRAME WLDMT, ECLIPSE 334                                                   |
| 71                | F60003100              | 1             | HOPPER ASSY, ECLIPSE 334                                                   |
| 70                | F60002100              | 1             | FAN HOUSING ASSY, ECLIPSE 334                                              |
| 69                | F60001100              | 1             | SHOE ASSY, ECLIPSE 334                                                     |
| 68                | F60000120              | 1             | COUNTERWEIGHT ASSY, ECLIPSE 334                                            |
| 67                | F60000119              | 4             | ECCENTRIC BOLT, ECLIPSE 334<br>PANEL, ELECTRIC MNT, ECLIPSE 334            |
| 56                | F60000115              | 1             |                                                                            |
| 65                | F60000114              | 1             | PANEL, FRONT, ECLIPSE 334                                                  |
| 64                | F60000111              | $\frac{1}{1}$ | SHAFT, ECC 1.50 X 45.88", ECLIPSE 334<br>BK PLT, DRV GD, RH, ECLIPSE 334   |
| 63                | F60000109              |               |                                                                            |
| 62                | F60000107              | 1             | GUARD, DRIVE RH, ECLIPSE 334                                               |
| 61                | F60000105              | 2             | SLIDE, AIR ADJUSTEMENT, ECLIPSE 334<br>SHAFT, FAN 1.50X45.88", ECLIPSE 334 |
| 60                | F60000104              | 1             |                                                                            |
| 59                | F60000103              | 2             | MNT BRKT, LONG, FAN HSG, ECLIPSE 334                                       |
| 58                | F60000102              | 16            | CAP, HANGER, ECLIPSE                                                       |
| 57                | F60000013              | 4             | FASTENER, PITMAN .410                                                      |
| 56                | F60000012              | 4             | PITMAN ARM, ECLIPSE                                                        |
| 55                | F60000002              | 4             | MNT BRKT, RH, FAN HSG, ECLIPSE 324<br>HANGER, SHOE, ECLIPSE                |
| 54                | F60000001              | 8             |                                                                            |
| 53                | F19804702              | 4             | FASTENER, PITMAN .500                                                      |
| 52                | F19503600<br>F19503600 | 2             | ECC ASSY 1.50" BRNG, .50" THROW                                            |
| 51                |                        | 2             | ECC ASSY 1.50" BRNG, .50" THROW                                            |
| 50                | 80015508               | 72            | TRIM, BLK VINYL DUAL LIP #6                                                |
| 49                | 80010516               | $\frac{1}{1}$ | PLUG, NYLON .88" FINISHING<br>LABEL, DANGER KEEP HANDS CLEAR               |
| 48                | 80006509               | · ·           |                                                                            |
| 47                | 80006003               | 2             | KNOB, FOUR PRONG 1/4-20 X 1.00"<br>DECAL, ECLIPSE 334                      |
| 46                | 80003692               | 2             |                                                                            |
| 45                | 80003648               | 2             | DECAL, WARNING AIR BLAST<br>DECAL, WARNING MOVING PART                     |
| 44                | 80003647               | 1             | DECAL, WARNING MOVING PART                                                 |
| 43<br>42          | 80003643               | 1 2           | DECAL, WARNING BELL & CHAIN<br>DECAL, WARNING FAN BLADE                    |
|                   | 80003642               | _             | DECAL, WARNING FAN BLODE<br>DECAL, DANGER, CVR SECURED                     |
| 41                | 80003568               | 1             |                                                                            |
| 40<br>39          | 70001021<br>66784400   | 5<br>28       | CLAMP, CONDUIT 1/2"                                                        |
| 39<br>38          | 66783800               | 12            |                                                                            |
| 37                | 66783300               |               | NUT, LOCK SERR FLNG, 5/16-18 PLT                                           |
| 36                | 66444400               | 14            | NUT, HEX LOCK SERR FLNG, 1/4-20 PLT<br>WASHER, LOCK 3/8" PLT               |
| 35                | 66443300               | 10            | WASHER, LOCK 3/8 FET                                                       |
| 34                | 66442600               | 3             | WASHER, LOCK #10                                                           |
| 33                | 66404400               | 10            | WASHER, FLAT 3/8" PLT                                                      |
| 32                | 66403300               | 10            | WASHER, FLAT 1/4"                                                          |
| 31                | 66402600               | 4             | WSHR, FLAT #10                                                             |
| 30                | 66084400               | 14            | NUT. HFX 3/8-16 PLT                                                        |
| 29                | 66082600               | 3             | NUT, HEX 3/8-16 PLT<br>NUT, HEX 10-24 PLT                                  |
| 28                | 65483312               |               | SCW, MACH 1/4-20X1/2" HX SLT HD T/C                                        |
| 27                | 65482617               | 8             | SCW, 10-24 X 1/2" HX SLT HD T/C                                            |
| 26                | 65482212               | 4             | SCW, MACH 8-32X1/2" HX SLT HD T/C                                          |
| 25                | 62584446               | 10            | HHCS, 3/8-16 X 3.50"                                                       |
| 24                | 62584426               | 8             | HHCS, 3/8-16 X 1.25"                                                       |
| 23                | 62584422               | 8             | HHCS, 3/8-16 X 1.00" PLT                                                   |
| 22                | 62583339               | 16            | HHCS, 1/4-20 X 2.75"                                                       |
| 21                | 62583322               | 12            | HHCS, 1/4-20 X 1.00"                                                       |
| 20                | 62583312               | 8             | HHCS, 1/4-20 X 1/2"                                                        |
| 19                | 62342608               | 3             | SCW, MACH PAN SLT HD 10-24X3/8" PLT                                        |
| 18                | 60284428               | 8             | BOLT, CARR 3/8-16 X 1.50"                                                  |
| 17                | 60283828               | 12            | BOLT. CARR 5/16-18 X 1.50"                                                 |
| 16                | 60283328               | 4             | BOLT, CARR 1/4-20 X 1.50"                                                  |
| 15                | 44010918               | 1             | BSHG, QD SK 1.500"                                                         |
| 14                | 44010518               | 1             | BSHG, QD SDS 1.500"                                                        |
| 13                | 43120280               | 1             | SHEAVE, 2813.6 SK                                                          |
| 12                | 43110123               | 1             | SHEAVE, 185.8 SDS                                                          |
| 11                | 40000520               | 21            | V-BELT SZ B LINK TYPE PWR TWST                                             |
| 10                | 31014021               | 1             | COVER, CLOSED, GANG BOX                                                    |
| 9                 | 31014019               | 1             | BOX, GANG 1/2" FSC                                                         |
| 8                 | 31011503               | 2             | NUT, WIRE #30-174                                                          |
| 7                 | 31008501               | 1             | RING, TERMINAL 10 INSULATED                                                |
| 6                 | 31002712               | $\frac{1}{1}$ | CONN. 1/2" L/T STR NYL                                                     |
| 5                 | 31001702               | 7             | CONDUIT, LIQ-TITE 1/2"                                                     |
| 4                 | 303311600              | 102           | WIRE, LEAD #16 GREEN                                                       |
| <del>4</del><br>3 | 30311600               | 102           | WIRE, LEAD #16 BLACK                                                       |
| 2                 | 30301600               | 102           |                                                                            |
|                   | 1 00001000             |               | MINE, LEND \$10 MOLE                                                       |
| 1                 |                        | 1             | MTR PKG-SEE SALES ORDER                                                    |