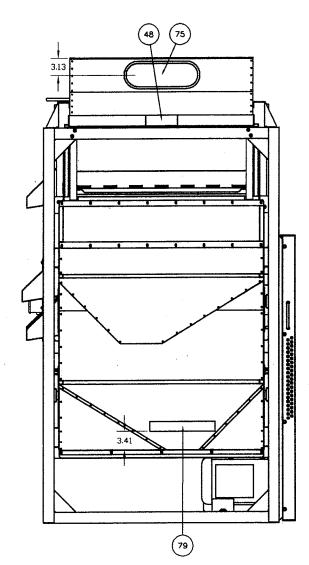

|--|--|

| 80                | F92401080              | 5             | BEARING, PB 1.50" VAK                                                      |
|-------------------|------------------------|---------------|----------------------------------------------------------------------------|
| 79                | F88500016              | 1             | TAG-CLEAN SEED DISCHARGE                                                   |
| 78                | F83453403              | 4             | SMS, #10 X 3/4" PAN HD                                                     |
| 77                | F82700011              | 1             | TAG-GUARD MACHINE WARNING                                                  |
| 76                | F80003616              | 2             | DECAL, CLIPPER, 2.25 X 7.00"                                               |
| 75                | F80003615              | 2             | DECAL, CLIPPER, 5 X 14"<br>DECAL-NAME PLATE, CLIPPER                       |
| 74                | F80003539              | 1             | DECAL-NAME PLATE, COPPER<br>DECAL, WARNING STOP                            |
| 73                | F80003538              | 2             |                                                                            |
| 72                | F60004100              | 1             | FRAME WLDMT, ECLIPSE 334                                                   |
| 71                | F60003100              | 1             | HOPPER ASSY, ECLIPSE 334                                                   |
| 70                | F60002100              | 1             | FAN HOUSING ASSY, ECLIPSE 334                                              |
| 69                | F60001100              | 1             | SHOE ASSY, ECLIPSE 334                                                     |
| 68                | F60000120              | 1             | COUNTERWEIGHT ASSY, ECLIPSE 334                                            |
| 67                | F60000119              | 4             | ECCENTRIC BOLT, ECLIPSE 334<br>PANEL, ELECTRIC MNT, ECLIPSE 334            |
| 56                | F60000115              | 1             |                                                                            |
| 65                | F60000114              | 1             | PANEL, FRONT, ECLIPSE 334                                                  |
| 64                | F60000111              | $\frac{1}{1}$ | SHAFT, ECC 1.50 X 45.88", ECLIPSE 334<br>BK PLT, DRV GD, RH, ECLIPSE 334   |
| 63                | F60000109              |               |                                                                            |
| 62                | F60000107              | 1             | GUARD, DRIVE RH, ECLIPSE 334                                               |
| 61                | F60000105              | 2             | SLIDE, AIR ADJUSTEMENT, ECLIPSE 334<br>SHAFT, FAN 1.50X45.88", ECLIPSE 334 |
| 60                | F60000104              | 1             |                                                                            |
| 59                | F60000103              | 2             | MNT BRKT, LONG, FAN HSG, ECLIPSE 334                                       |
| 58                | F60000102              | 16            | CAP, HANGER, ECLIPSE                                                       |
| 57                | F60000013              | 4             | FASTENER, PITMAN .410                                                      |
| 56                | F60000012              | 4             | PITMAN ARM, ECLIPSE                                                        |
| 55                | F60000002              | 4             | MNT BRKT, RH, FAN HSG, ECLIPSE 324<br>HANGER, SHOE, ECLIPSE                |
| 54                | F60000001              | 8             |                                                                            |
| 53                | F19804702              | 4             | FASTENER, PITMAN .500                                                      |
| 52                | F19503600<br>F19503600 | 2             | ECC ASSY 1.50" BRNG, .50" THROW                                            |
| 51                |                        | 2             | ECC ASSY 1.50" BRNG, .50" THROW                                            |
| 50                | 80015508               | 72            | TRIM, BLK VINYL DUAL LIP #6                                                |
| 49                | 80010516               | $\frac{1}{1}$ | PLUG, NYLON .88" FINISHING<br>LABEL, DANGER KEEP HANDS CLEAR               |
| 48                | 80006509               | · ·           |                                                                            |
| 47                | 80006003               | 2             | KNOB, FOUR PRONG 1/4-20 X 1.00"<br>DECAL, ECLIPSE 334                      |
| 46                | 80003692               | 2             |                                                                            |
| 45                | 80003648               | 2             | DECAL, WARNING AIR BLAST<br>DECAL, WARNING MOVING PART                     |
| 44                | 80003647               | 1             | DECAL, WARNING MOVING PART                                                 |
| 43<br>42          | 80003643               | 1 2           | DECAL, WARNING BELL & CHAIN<br>DECAL, WARNING FAN BLADE                    |
|                   | 80003642               | _             | DECAL, WARNING FAN BLODE<br>DECAL, DANGER, CVR SECURED                     |
| 41                | 80003568               | 1             |                                                                            |
| 40<br>39          | 70001021<br>66784400   | 5<br>28       | CLAMP, CONDUIT 1/2"                                                        |
| 39<br>38          | 66783800               | 12            |                                                                            |
| 37                | 66783300               |               | NUT, LOCK SERR FLNG, 5/16-18 PLT                                           |
| 36                | 66444400               | 14            | NUT, HEX LOCK SERR FLNG, 1/4-20 PLT<br>WASHER, LOCK 3/8" PLT               |
| 35                | 66443300               | 10            | WASHER, LOCK 3/8 FET                                                       |
| 34                | 66442600               | 3             | WASHER, LOCK #10                                                           |
| 33                | 66404400               | 10            | WASHER, FLAT 3/8" PLT                                                      |
| 32                | 66403300               | 10            | WASHER, FLAT 1/4"                                                          |
| 31                | 66402600               | 4             | WSHR, FLAT #10                                                             |
| 30                | 66084400               | 14            | NUT. HFX 3/8-16 PLT                                                        |
| 29                | 66082600               | 3             | NUT, HEX 3/8-16 PLT<br>NUT, HEX 10-24 PLT                                  |
| 28                | 65483312               |               | SCW, MACH 1/4-20X1/2" HX SLT HD T/C                                        |
| 27                | 65482617               | 8             | SCW, 10-24 X 1/2" HX SLT HD T/C                                            |
| 26                | 65482212               | 4             | SCW, MACH 8-32X1/2" HX SLT HD T/C                                          |
| 25                | 62584446               | 10            | HHCS, 3/8-16 X 3.50"                                                       |
| 24                | 62584426               | 8             | HHCS, 3/8-16 X 1.25"                                                       |
| 23                | 62584422               | 8             | HHCS, 3/8-16 X 1.00" PLT                                                   |
| 22                | 62583339               | 16            | HHCS, 1/4-20 X 2.75"                                                       |
| 21                | 62583322               | 12            | HHCS, 1/4-20 X 1.00"                                                       |
| 20                | 62583312               | 8             | HHCS, 1/4-20 X 1/2"                                                        |
| 19                | 62342608               | 3             | SCW, MACH PAN SLT HD 10-24X3/8" PLT                                        |
| 18                | 60284428               | 8             | BOLT, CARR 3/8-16 X 1.50"                                                  |
| 17                | 60283828               | 12            | BOLT. CARR 5/16-18 X 1.50"                                                 |
| 16                | 60283328               | 4             | BOLT, CARR 1/4-20 X 1.50"                                                  |
| 15                | 44010918               | 1             | BSHG, QD SK 1.500"                                                         |
| 14                | 44010518               | 1             | BSHG, QD SDS 1.500"                                                        |
| 13                | 43120280               | 1             | SHEAVE, 2813.6 SK                                                          |
| 12                | 43110123               | 1             | SHEAVE, 185.8 SDS                                                          |
| 11                | 40000520               | 21            | V-BELT SZ B LINK TYPE PWR TWST                                             |
| 10                | 31014021               | 1             | COVER, CLOSED, GANG BOX                                                    |
| 9                 | 31014019               | 1             | BOX, GANG 1/2" FSC                                                         |
| 8                 | 31011503               | 2             | NUT, WIRE #30-174                                                          |
| 7                 | 31008501               | 1             | RING, TERMINAL 10 INSULATED                                                |
| 6                 | 31002712               | $\frac{1}{1}$ | CONN. 1/2" L/T STR NYL                                                     |
| 5                 | 31001702               | 7             | CONDUIT, LIQ-TITE 1/2"                                                     |
| 4                 | 303311600              | 102           | WIRE, LEAD #16 GREEN                                                       |
| <del>4</del><br>3 | 30311600               | 102           | WIRE, LEAD #16 BLACK                                                       |
| 2                 | 30301600               | 102           |                                                                            |
|                   | 1 00001000             |               | MINE, LEND \$10 MOLE                                                       |
| 1                 |                        | 1             | MTR PKG-SEE SALES ORDER                                                    |