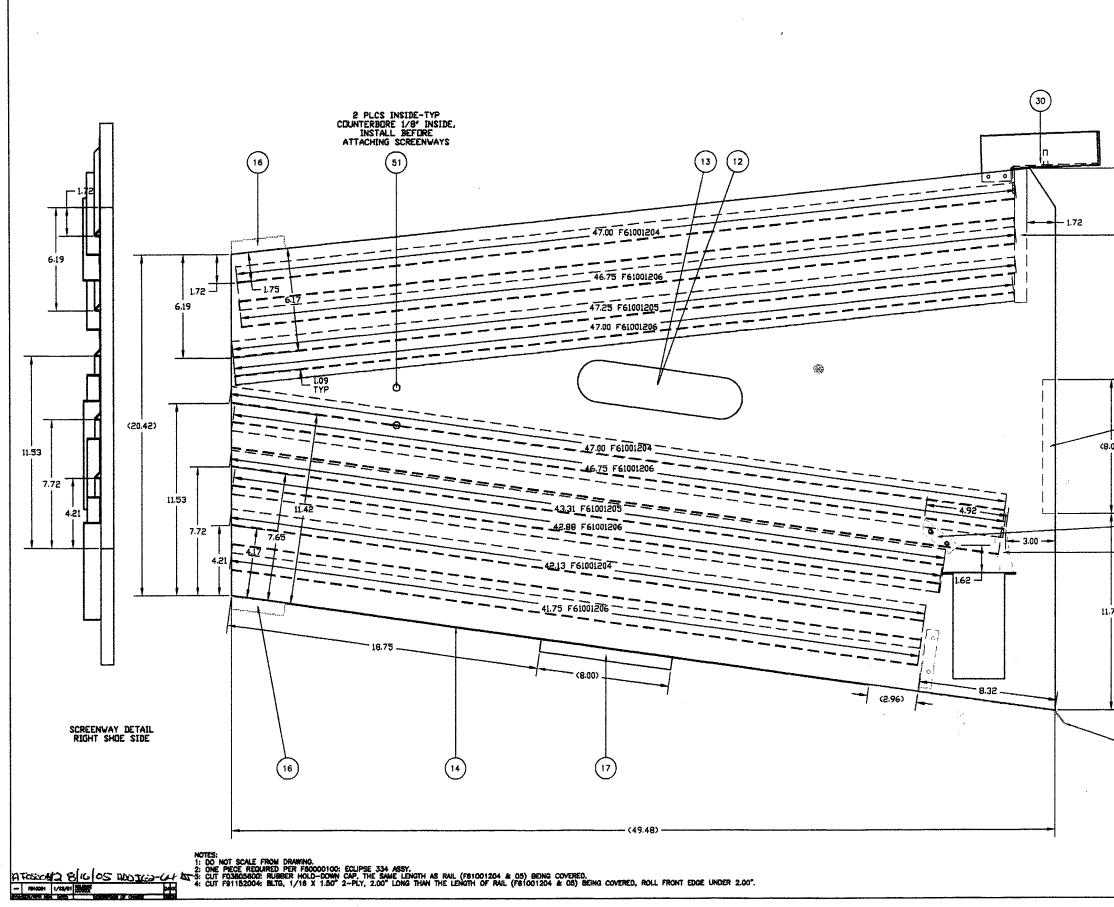

After the round hole top screen has removed the objectionable foreign material larger than the commodity being cleaned, the perforations of the lower two screens go to work. <u>Both</u> bottom screens must have the same screen size in them if the machine is set up as a split flow in the bottom two screens. The bottom two screens removes foreign material smaller than the product being cleaned. Any immature kernels, sand, dirt, or small weed seeds drop through the bottom two screen and the good commodity passes over the bottom two screens. For most commodities, an oblong sifting bottom screen is recommended.

After the round hole top screen has removed the objectionable foreign material larger than the commodity being cleaned, the perforations of the lower two screens go to work. **Both bottom screens must have the same screen size in them if the machine is set up as a split flow in the bottom two screens.** The bottom two screens remove foreign material smaller than the product being cleaned. Any immature kernels, sand, dirt, or small weed seeds drop through the bottom two screen and the good commodity passes over the bottom two screens. For most commodities, an oblong sifting bottom screen is recommended. If split flow is not desired in the bottom two screens the flow can be changed to be a scalp sift set up in the bottom two screens. To change to this set do the following

When placing screens, ball trays and blanks back into the machine after cleanup, its best to start on the bottom screen. When placing the screen, ball tray and blanks into the screenway slide each section into the screenway. After the screen and accessory pieces have been correctly positioned, slide them back as far as possible against the screen stops. The lips on all screens and/or blanks will always be facing down hill and should be lipped over the next screen or blank. The ball trays contain five balls per compartment and should be checked periodically for wear. If the ball diameters are less than 1-5/16 inches, or have lost some of their bounce they should be replaced.