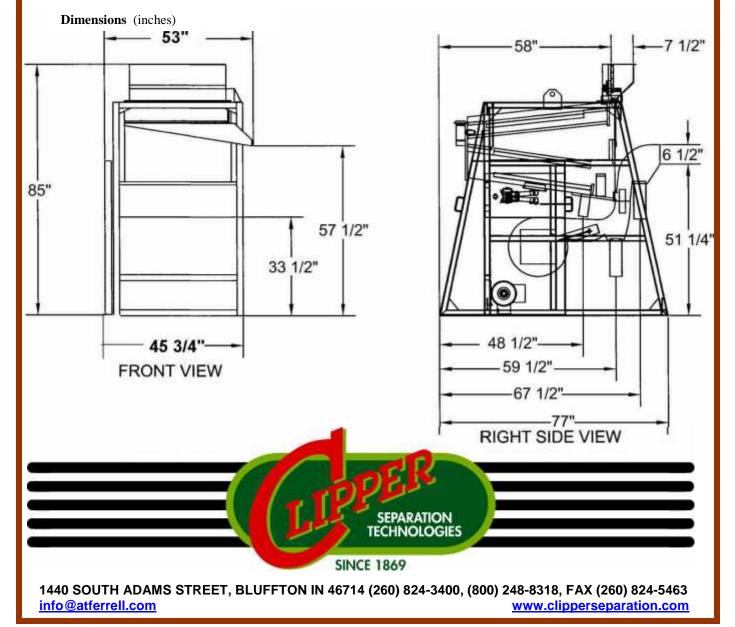

The cleaner should be placed with the fan discharge opening facing, and a short distance away from an outside wall. Screens are inserted and withdrawn at the front of the cleaner. Allow clearance for the operator to make screen changes. The largest screen size that can be used is 34" x 42 ". The normal screen size provided with the machine is 34" x 34". Allow room around the cleaner for the operator to make adjustments and service the machine. Do not install spouting in a position that will interfere with the controls or maintenance. Eventually worn parts must be replaced so allow room to pull all shafts and spouts .